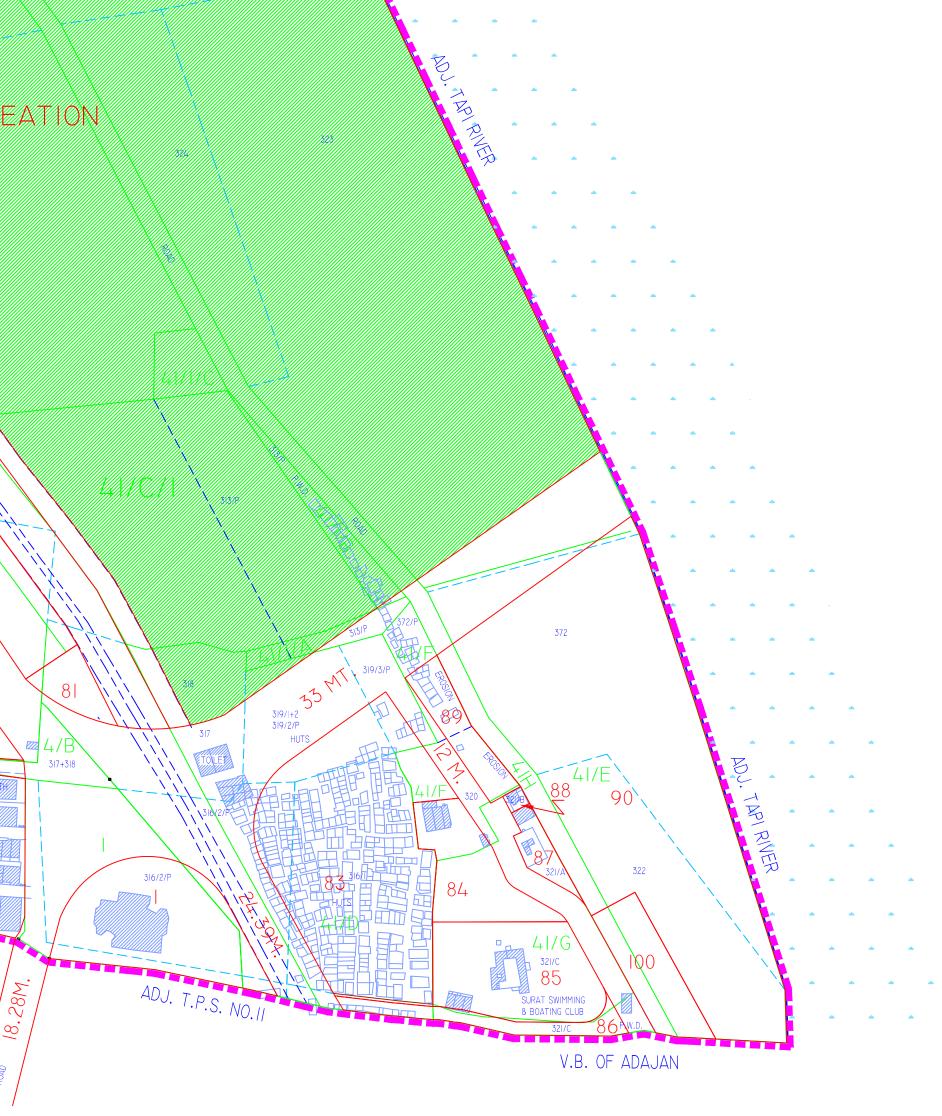

## TOWN PLANNING SCHEME SURAT NO.23(RANDER) PLAN NO.3 FINAL SCHEME SHOWING ORIGINAL PLOTS AND FINAL PLOTS

RECREATION

يغد يقد يقد يقد

يق يق يق .

علد علد علد

<u>A</u>

80

NAXIX ÎN

a a a a

and and and an

يق بق بق ا

بغ غ غ

. . . . .

. . . .

319/1+2 319/2/P

83

4170

a a a a a

يغد بغد بغد

ليف يق يق

عفائف علم علم

بغ غ غ

يف يق يق

يف يغد بغد

a a

يقد يقد

لد عد

41

92

101

27

ADJ. BOUNDRY OF ADAJANA

## LEGEND.

(I) BOUNDARY OF T.P. SCHEME. \_ \_ \_ \_ \_ (2) BOUNDARY OF R.S. NO..... \_\_\_\_\_ (3) BOUNDARY OF ORIGINAL PLOT .... (4) BOUNDARY OF FINAL PLOT ..... (5) ORIGINAL PLOT NO. SHOWN THUS ... 23 (6) FINAL PLOT NO. SHOWN THUS..... 23 (7) T.P.SCHEME ROAD..... (8) PUBLIC PURPOSE..... (9) PALA YOJANA BOUNDARY (IO) RIVER (II) EROSION LINE (9) RESERVATION AS PER D.P.(SUDA)1996....