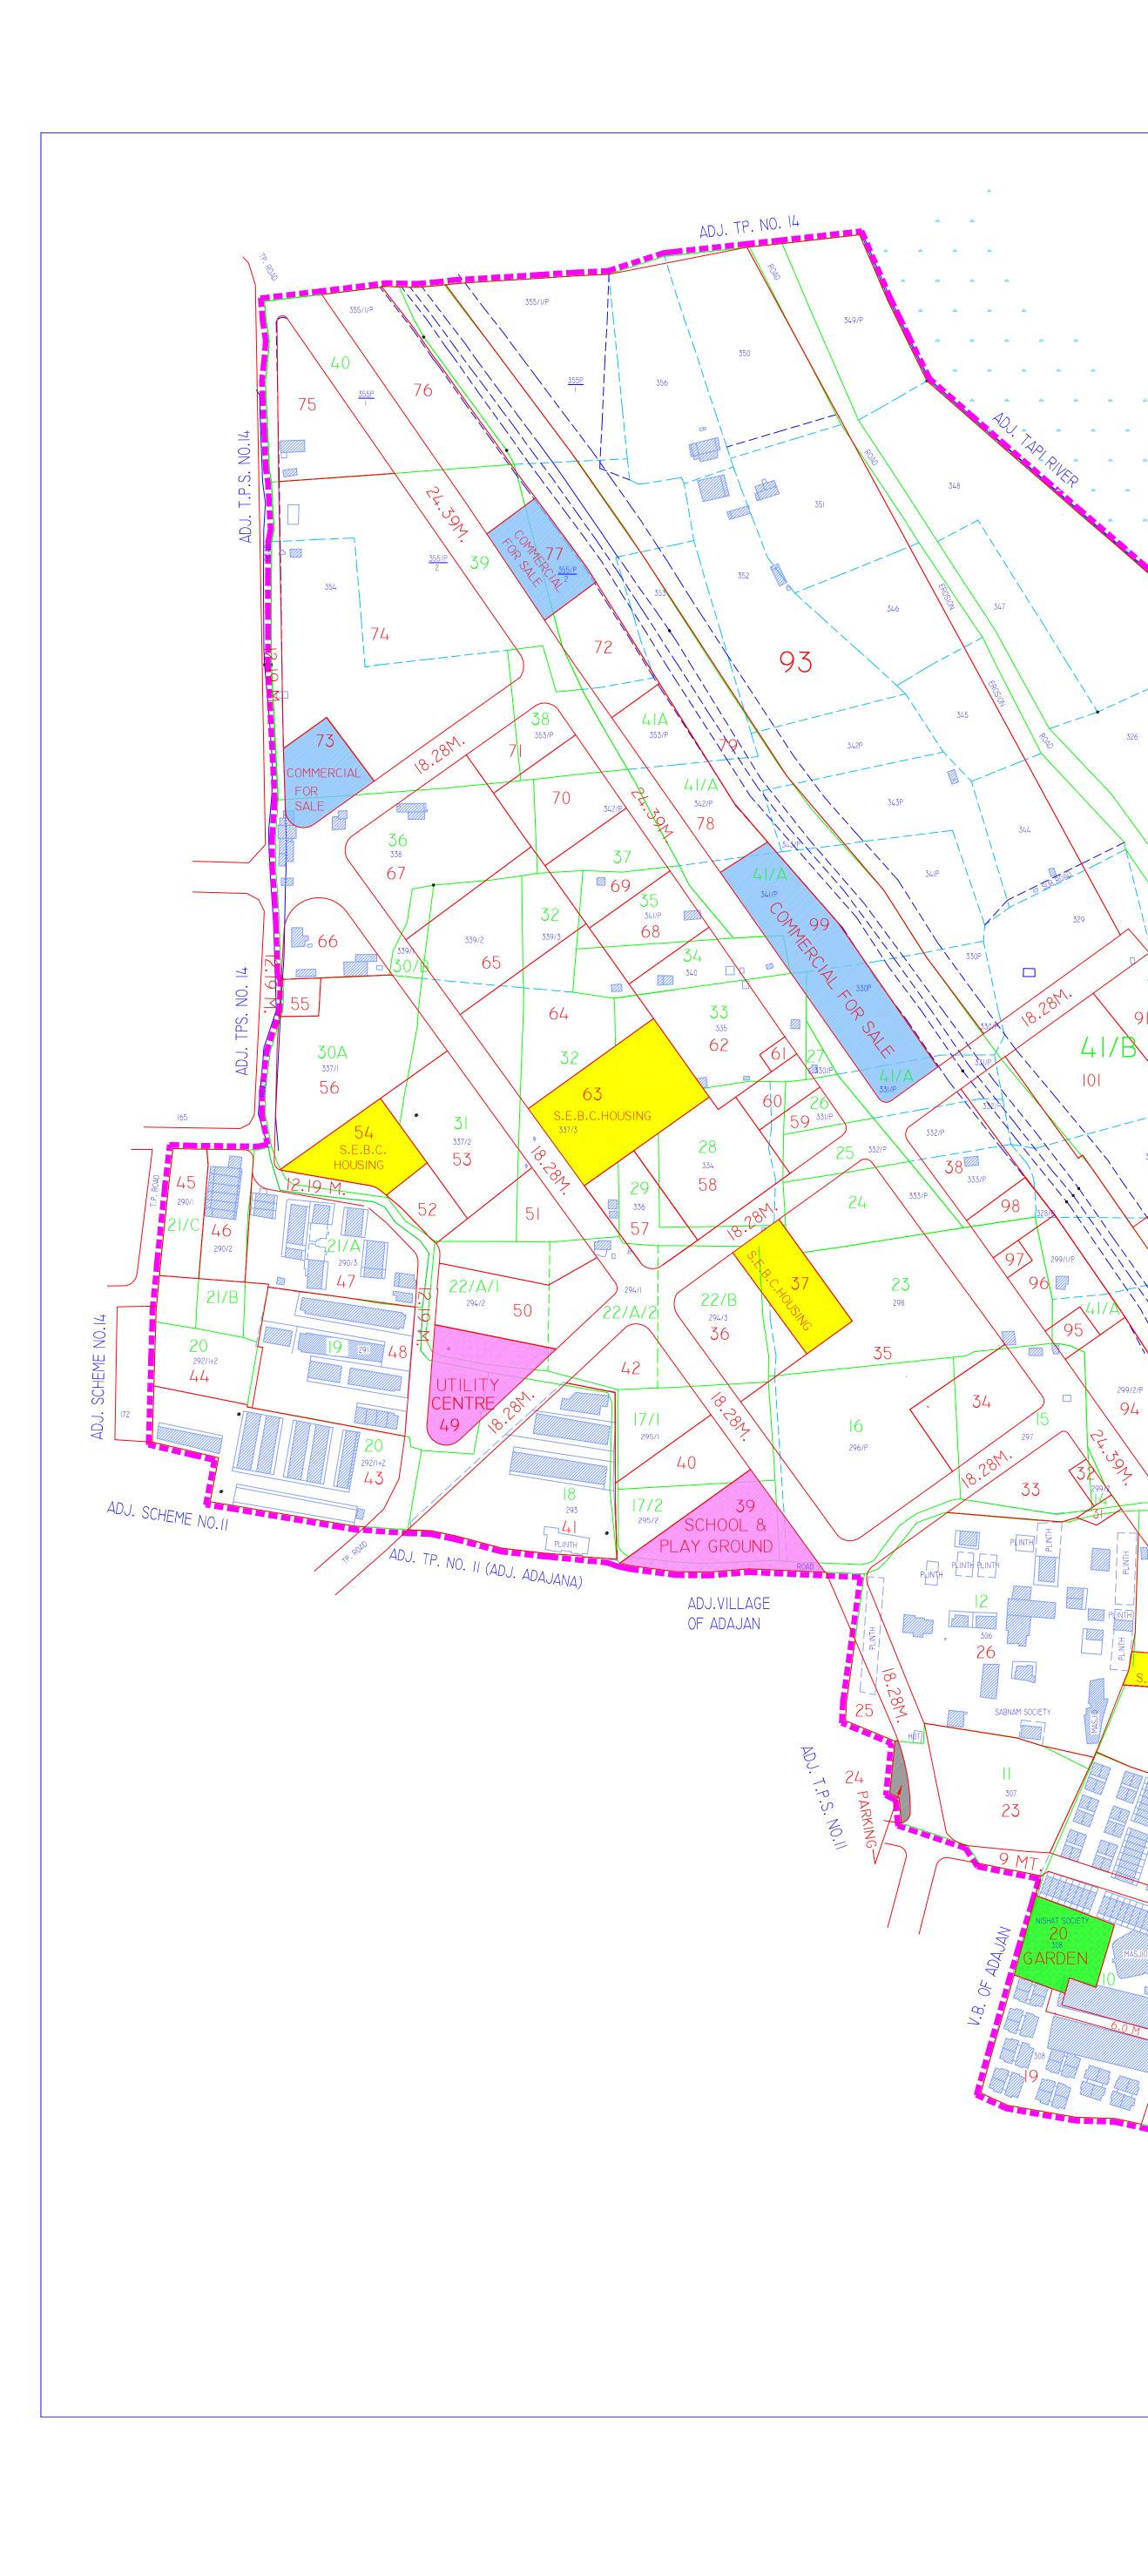

## TOWN PLANNING SCHEME SURAT NO.23(RANDER) PLAN NO.3 FINAL SCHEME SHOWING ORIGINAL PLOTS AND FINAL PLOTS

RECREATION

يغد يقد يقد يقد

يق يق يق .

علد علد علد

<u>A</u>

80

NAXIX ÎN

## LEGEND.

(I) BOUNDARY OF T.P. SCHEME. \_ \_ \_ \_ \_ (2) BOUNDARY OF R.S. NO..... \_\_\_\_\_ (3) BOUNDARY OF ORIGINAL PLOT .... (4) BOUNDARY OF FINAL PLOT ..... (5) ORIGINAL PLOT NO. SHOWN THUS ... 23 (6) FINAL PLOT NO. SHOWN THUS..... 23 (7) T.P.SCHEME ROAD..... (8) PUBLIC PURPOSE..... (9) PALA YOJANA BOUNDARY (IO) RIVER (II) EROSION LINE (9) RESERVATION AS PER D.P.(SUDA)1996....